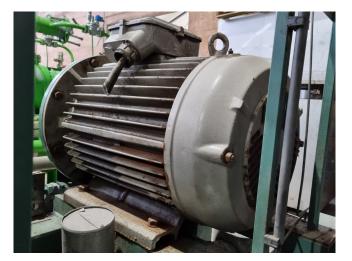

### **Rotor XKF250M02 60**

### **Specifications**

| Mapka         | Rotor            |
|---------------|------------------|
| тип           | XKF250M02 60     |
| kW            | 55               |
| RPM           | 2970             |
| Size & Weight | 750x530x570 mm   |
|               | (LxWxH) & 457 kg |
| 50 Hz / 60 Hz | 50 Hz            |
| Stock         | 1                |

#### Used Rotor XKF250M02 60

Used Rotor XKF250M02 60 electric motor with the following specifications: 50 Hz - 55 kW - 2970 RPM. This electric motor worked originally worked with a Bitzer OSKA-7461-K compressor.