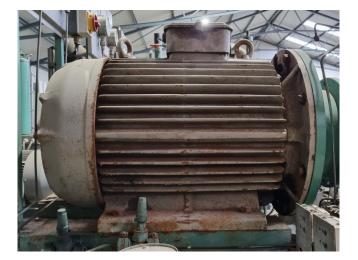

### **Rotor XKF250M02 60**

### **Specifications**

| Mapka         | Rotor            |
|---------------|------------------|
| тип           | XKF250M02 60     |
| kW            | 55               |
| RPM           | 2970             |
| Size & Weight | 750x530x570 mm   |
|               | (LxWxH) & 457 kg |
| 50 Hz / 60 Hz | 50 Hz            |
| Stock         | 1                |

#### Used Rotor XKF250M02 60

Used Rotor XKF250M02 60 electric motor with the following specifications: 50 Hz - 55 kW - 2970 RPM. This electric motor worked originally worked with a Bitzer OSKA-7461-K compressor.