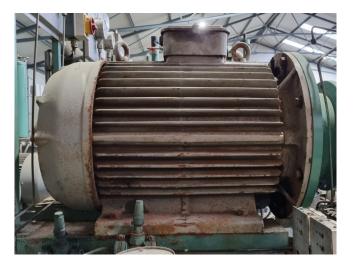

### **Rotor XKF250M02 60**

### **Specifications**

| Mapka         | Rotor            |
|---------------|------------------|
| тип           | XKF250M02 60     |
| kW            | 55               |
| RPM           | 2970             |
| Size & Weight | 750x530x570 mm   |
|               | (LxWxH) & 457 kg |
| 50 Hz / 60 Hz | 50 Hz            |
| Stock         | 1                |

#### Used Rotor XKF250M02 60

Used Rotor XKF250M02 60 electric motor with the following specifications: 50 Hz - 55 kW - 2970 RPM. This electric motor worked originally worked with a Bitzer OSKA-7461-K compressor.